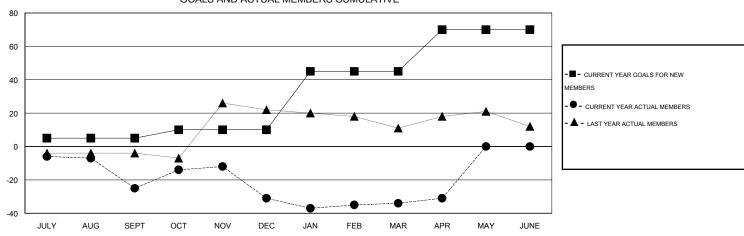

## GOALS AND ACTUAL MEMBERS CUMULATIVE

| DROPPED CLUBS: 2  DROPPED MEMBERS |     | 19 CLUBS OF 26 ADDED 1 OR MORE NEW MEMBERS | GENDER DISTRIBU<br>MALE<br>FEMALE | FION<br>656 (72.73%)<br>246 (27.27%) |     |
|-----------------------------------|-----|--------------------------------------------|-----------------------------------|--------------------------------------|-----|
| DECEASED                          | 11  | CLICK HERE FOR HEALTH                      | FAMILY UNIT MEMBERS               |                                      | 125 |
| CLUB CANCELLED                    | 0   | ASSESSMENT DATA                            |                                   |                                      | 61  |
| OTHER                             | 113 |                                            | HEAD OF HOUSEHOLD                 |                                      |     |
| TOTAL                             | 124 |                                            | NON-HEAD OF HOUSEHOLD             | )                                    | 64  |